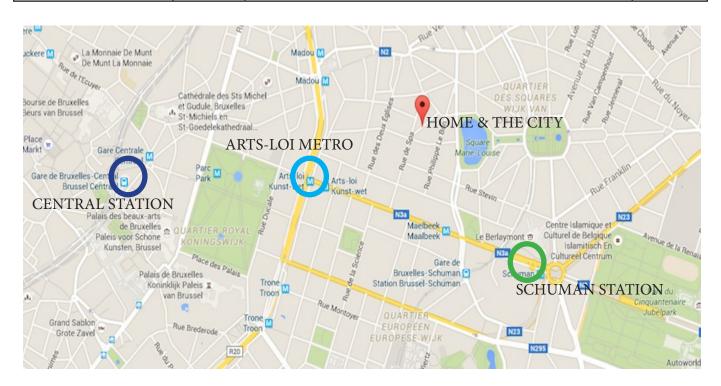

## **How to reach Home & the City?**

| FROM                                | BY      | HOW                                                                                                                                                                                                                                                                                                                                         | PRICE                    |
|-------------------------------------|---------|---------------------------------------------------------------------------------------------------------------------------------------------------------------------------------------------------------------------------------------------------------------------------------------------------------------------------------------------|--------------------------|
| Brussels Airport                    | Train   | * From Monday till Friday, two trains/hour from Brussels Airport to <b>Brussels-Schuman</b> (every hour, :17 and :47, first train at 5:47, last train at 21:47) - +/- 15 minutes  * During the weekend/days off: 6 trains/hour from Brussels airport to <b>Brussels-Central</b> (First train at 5:26, last train at 00:30) - +/- 15 minutes | 8,80<br>euros/one<br>way |
| Brussels Airport                    | Bus     | * From Monday till Friday before 20:00, <b>BUS 12</b> to bus stop <b>SCHUMAN</b> - +/- 30 minutes * From Monday till Friday after 20:00 and weekends/days off, <b>BUS 21</b> to bus stop <b>SCHUMAN</b>                                                                                                                                     | 4,50<br>euros/one<br>way |
| Brussels Airport                    | Taxi    | 20 minutes (without traffic jam)<br>Adress is Rue du Berceau 19 1000 Bruxelles                                                                                                                                                                                                                                                              | +/- 30<br>euros          |
| Brussels South<br>Charleroi AIrport | Bus     | Shutttle bus to <b>Brussels Midi station</b> (+/- 1h)                                                                                                                                                                                                                                                                                       | 14 euros/<br>one way     |
| Brussels Schuman<br>train station   | Walking | 10 minutes walk - nearest train station                                                                                                                                                                                                                                                                                                     |                          |
| Brussels Midi Train<br>Station      | Metro   | Line 2 or 6 to <b>ARTS-LOI</b> Metro stop (10 minutes walk from Home & the City )                                                                                                                                                                                                                                                           | 2,10<br>euros/one<br>way |
| Brussels Midi Train<br>Station      | Taxi    | 15 minutes (without traffic jam)<br>Adress is Rue du Berceau 19 1000 Bruxelles                                                                                                                                                                                                                                                              | +/- 15<br>euros          |
| Brussels Central<br>Train Station   | Metro   | Line 2 or 6 to <b>ARTS-LOI</b> Metro stop (10 minutes walk from Home & the City)                                                                                                                                                                                                                                                            | 2,10<br>euros/one<br>way |
| Brussels Central<br>Train Station   | Taxi    | 10 minutes (without traffic jam)<br>Adress is Rue du Berceau 19 1000 Bruxelles                                                                                                                                                                                                                                                              | +/- 10<br>euros          |
| Brussels Central<br>Train Station   | Walking | 15 minutes walk                                                                                                                                                                                                                                                                                                                             |                          |